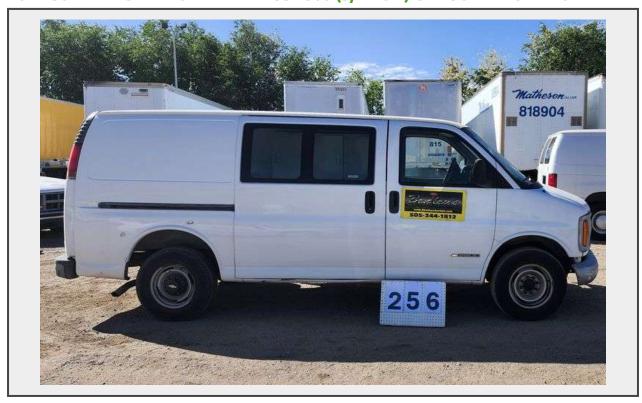

## Sale Name: 2753-NM Trailers, Excavators, Attachments & Tools Online Auction LOT 256 - 1997 CHEVROLET EXPRESS 2500 (3/4 TON) CARGO VAN UNKNOWN

## **Description**

VIN: 1GCGG25R8V1075253, DOCUMENT: Title, TITLE #: 2426334A6391679, ENGINE TYPE: V-Shaped, CYLINDERS: 8, FUEL TYPE: Gasoline, DRIVE LINE: 4x2, KEYS: YES, 3 KEYS, RUNS: Yes, FUEL GAUGE: 1/2, BATTERY: Jump Start, BODY: Normal Wear & Tear, PAINT: Faded, ADDITIONAL INFORMATION: BOXES INSIDE, WORK VAN, PN/PS: 0031 - G31654