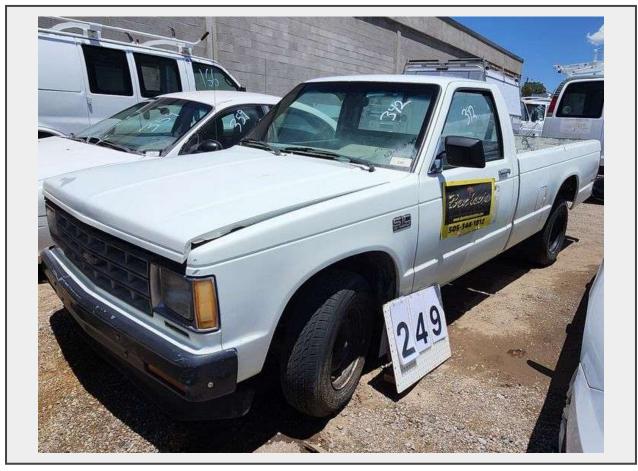

## **Sale Name:** 2753-NM Trailers, Excavators, Attachments & Tools Online Auction LOT 249 - 1987 CHEVROLET S-10 1/2 TON PICKUP 151,435 MILES

Model S-10

**Payment Requirements** Certified Funds are required for this item.

## **Description**

VIN: 1GCCS14R4H8223452, DOCUMENT: Title, TITLE #: 2106034A3995000, ENGINE TYPE: V-Shaped, CYLINDERS: 6, FUEL TYPE: Gasoline, DRIVE LINE: 4x2, KEYS: YES, 6

KEYS, A/C: No, FUEL GAUGE: 1/2, BODY: Normal Wear & Tear, ADDITIONAL

INFORMATION: BODY HAS PAINT OVERSPRAY ON IT, LONG BED, RUST INSIDE BED,

PN/PS: VH0342 - 11841G

Quantity: 1

Benkey's Auction

https://www.bentleysauction.com/