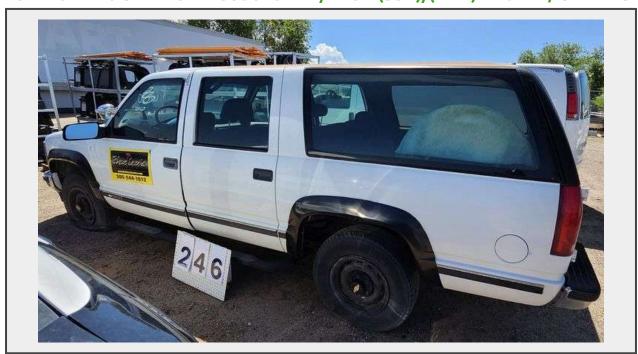

## Sale Name: 2753-NM Trailers, Excavators, Attachments & Tools Online Auction LOT 246 - 1996 CHEVROLET SUBURBAN 1/2 TON (SUV)/(MPV) 4WD 122,757 MILES

## Description

VIN: 3GNFK16R3TG124609, DOCUMENT: Title, TITLE #: 01275834A481284, ENGINE TYPE: V-Shaped, CYLINDERS: 8, FUEL TYPE: Gasoline, DRIVE LINE: 4WD/4-Wheel Drive/4x4, KEYS: YES, 1 KEY, A/C: No, RUNS: No, INTERIOR: Normal Wear & Tear, BODY: Normal Wear & Tear, PAINT: Chipped & Scratched, WINDSHIELD: Cracked, PN/PS: UNIT#009 - G49645