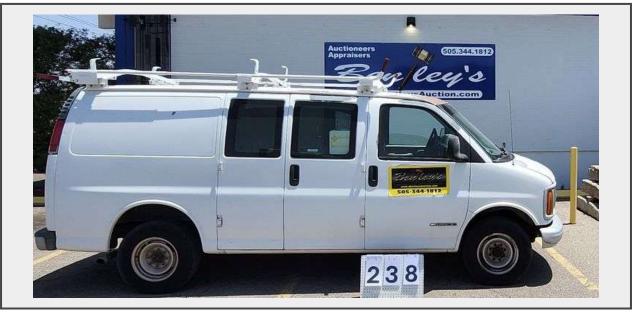

Sale Name: 2753-NM Trailers, Excavators, Attachments & Tools Online Auction LOT 238 - 1999 CHEVROLET EXPRESS 2500 (3/4 TON) CARGO VAN 174,563 MILES

## Description

VIN: 1GCGG25R5X1113976, DOCUMENT: Title, TITLE #: 2435534A6555977, ENGINE TYPE: V-Shaped, CYLINDERS: 8, FUEL TYPE: GASOLINE, DRIVE LINE: 4x2, KEYS: YES, 1 SET, RUNS: No, FUEL GAUGE: Full, BATTERY: Jump Start, PAINT: Faded, ADDITIONAL INFORMATION: RACK ON THE ROOF, PN/PS: 825A - G40425