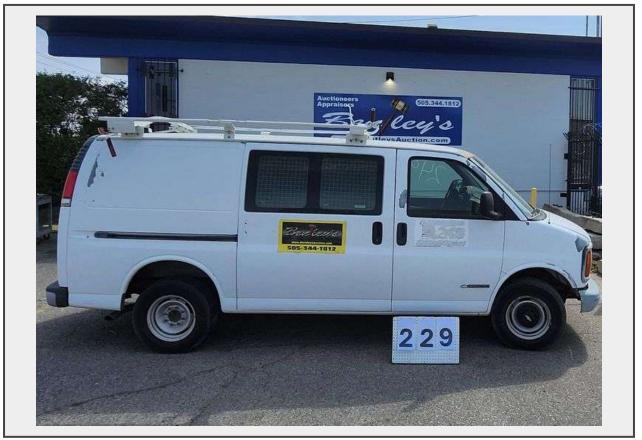

Sale Name: 2753-NM Trailers, Excavators, Attachments & Tools Online Auction LOT 229 - 1997 CHEVROLET EXPRESS 2500 (3/4 TON) CARGO VAN UNKNOWN

## Description

VIN: 1GCGG25R2V1083302, DOCUMENT: Title, TITLE #: 2435434A6556229, ENGINE TYPE: V-Shaped, CYLINDERS: 8, FUEL TYPE: Gasoline, DRIVE LINE: 4x2, KEYS: YES, A/C: Yes, RUNS: No, FUEL GAUGE: 1/2, BATTERY: Jump Start, PAINT: Chipped & Scratched, WINDSHIELD: Normal Wear & Tear, ADDITIONAL INFORMATION: STARTS, BUT THEN SHUTS OFF, WORKING VAN PLUMBING/ELECTRICAL, PN/PS: 249A - G31707 Quantity: 1