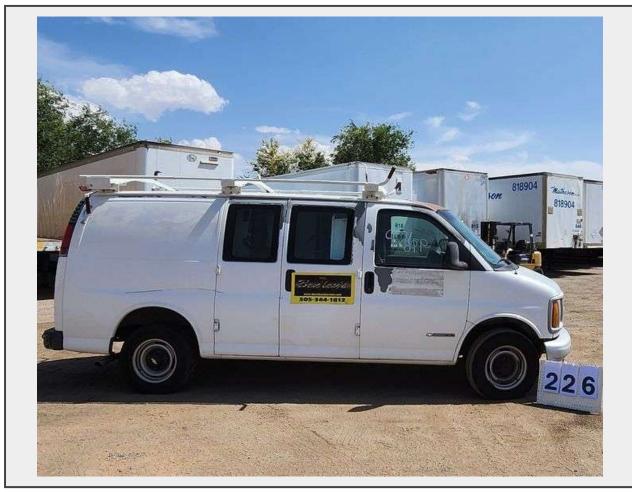

## **Sale Name:** 2753-NM Trailers, Excavators, Attachments & Tools Online Auction LOT 226 - 1998 CHEVROLET EXPRESS 3/4 TON CARGO VAN UNKNOWN

## **Description**

VIN: 1GCGG25R0W1080920, **DOCUMENT:** Title, **TITLE #:** 2435434A6556601, **ENGINE TYPE:** V-Shaped, **CYLINDERS:** 8, **FUEL TYPE:** Gasoline, **DRIVE LINE:** 4x2, **KEYS:** YES, 1 SET, **PAINT:** Normal Wear & Tear, **WINDSHIELD:** Normal Wear & Tear, **ADDITIONAL** 

INFORMATION: BODY HAS RUBS, PN/PS: 976 - G37481

Quantity: 1

Benkey's Austion

https://www.bentleysauction.com/