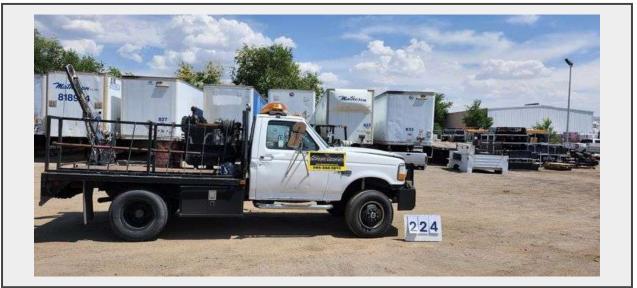

Sale Name: 2753-NM Trailers, Excavators, Attachments & Tools Online Auction LOT 224 - 1996 FORD F-350 TRUCK STAKE BED, 4WD UNKNOWN

## Description

VIN: 2FDKF38F1TCA68494, DOCUMENT: Title, TITLE #: 03225134A890835, ENGINE TYPE: V-Shaped, CYLINDERS: 8, FUEL TYPE: DIESEL, DRIVE LINE: 4WD/4-Wheel Drive/4x4, KEYS: YES, 1 SET, BATTERY: Dead, INTERIOR: Normal Wear & Tear, BODY: Normal Wear & Tear, PAINT: Faded, WINDSHIELD: Normal Wear & Tear, ADDITIONAL INFORMATION: AIR COMPRESSOR MODEL:2420F11G, ELECTRIC CRANE, ROLLED AIR HOSE, PN/PS: LIC. G56068